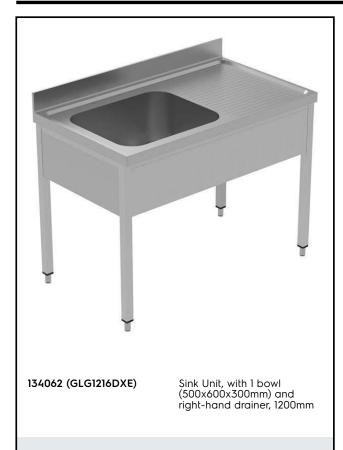

# Electrolux PROFESSIONAL

PLUS - Static Preparation 1200 mm Sink Unit with 1 Bowl -Right drain

## Key Information:

External dimensions, Width: 134062 (GLG1216DXE) External dimensions, Depth: External dimensions, Height: Upstand Dimensions, Height: 100 mm Upstand Dimensions, Depth: Upstand Dimensions, Radius: R=10 **Bowls number Bowl dimensions** Worktop thickness: Net weight:

1200 mm 700 mm 1000 mm 13 mm 1 600x500xH300 50 mm 32.5 kg

PLUS - Static Preparation 1200 mm Sink Unit with 1 Bowl - Right drain

The company reserves the right to make modifications to the products without prior notice. All information correct at time of printing.